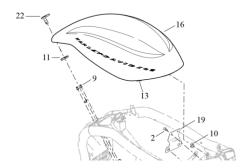

## Dismantle original airbox cover

- 1. fold away the seat
- 2. open quick release fastener (22), remove airbox cover (16)

## Fitting the airbox cover

- 1. hang the airbox cover into the rubber grommet (10) with the metal pins (1).
- 2. fasten the airbox cover with the quick-release fastener (22).

The speedometer unit can be installed in the airbox cover. It only needs to be unscrewed and the connector disconnected. The plug is inserted through the cover from below and reconnected to the speedometer unit. This is screwed to the airbox cover at the holes already drilled.