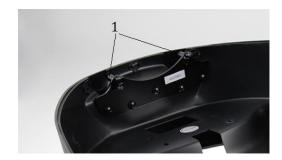

## Fitting the airbox cover

- 1. hang the airbox cover into the rubber grommet (10) with the metal pins (1).
- 2. fasten the airbox cover with the quick-release fastener (22).

The speedometer unit can be installed in the airbox cover. It only needs to be unscrewed and the connector disconnected. The plug is inserted through the cover from below and reconnected to the speedometer unit. This is screwed to the airbox cover at the holes already drilled.